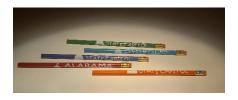

### **STATE PENS AND PENCIL**

State Capitol pens and pencils in a large variety of colors.

Pencil price: \$ 0.50 Pen price: \$ 1.50

Quantity Ordered: Quantity Ordered:\_\_\_\_\_