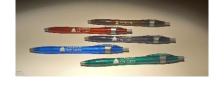

### **STATE PENS AND PENCIL**

State Capitol pens and pencils in a large variety of colors.

Pencil price: \$ 0.50 Pen price: \$ 1.50

Quantity Ordered: Quantity Ordered:\_\_\_\_\_